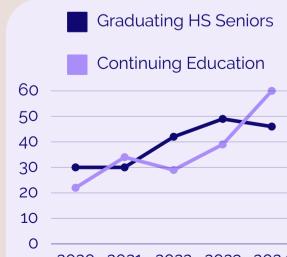

**ETF Endowment** 

Elijah Mainenti for \$500

2020 2021 2022 2023 2024 ETF continues to award more scholarships each year.